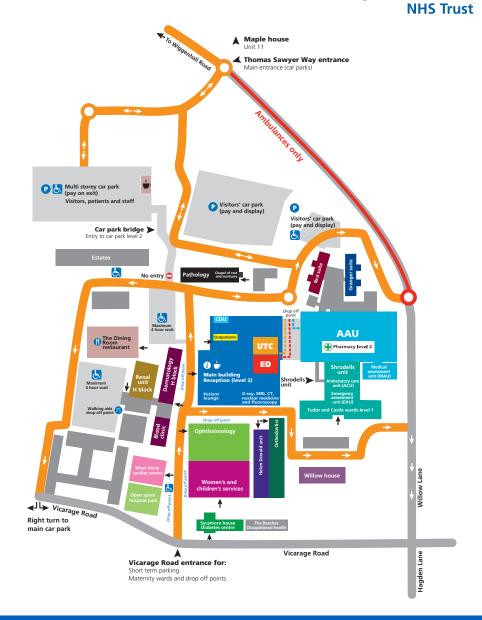

## **Watford General Hospital**

|                    | $\Lambda$ |      | 5  |
|--------------------|-----------|------|----|
| <b>West Hertfo</b> | ord       | shi  | re |
| Teaching H         | osp       | oita | ls |

|                          | 4  |
|--------------------------|----|
| <b>West Hertfordshir</b> | ·e |
| <b>Teaching Hospita</b>  | ls |

|    | Department Building / Level                                 |                                | Department |   | Building / Level                               |                                |   |
|----|-------------------------------------------------------------|--------------------------------|------------|---|------------------------------------------------|--------------------------------|---|
| A  | AAU blue, green, purple and yellow                          | Acute admissions unit (AAU)    | 1,3        | М | Macmillan information centre                   | Main building                  | 2 |
|    | AAU CT and ultrasound                                       | Acute admissions unit (AAU)    |            |   | Maple house                                    | Unit 11                        |   |
|    | AAU x-ray                                                   | Acute admissions unit (AAU)    | 1          |   | Maternity ultrasound                           | Women's and children's         | 6 |
|    | Aldenham ward                                               | Main building                  | 4          |   | Maxillofacial surgery                          | Orthodontics (portacabin)      | G |
|    | Alexandra birthing centre (ABC)                             | Women's and children's         | 2          |   | Medical assessment unit (MAU)                  | Acute admissions unit (AAU)    | 1 |
|    | Ambulatory care unit (ACU)                                  | Shrodells                      | G          |   | Medical photography                            | Orthodontics (portacabin)      | 6 |
|    | Antenatal clinic                                            | Women's and children's         | G          |   | Medical staffing                               | Maple house                    |   |
|    | Audiology and hearing aid clinic                            | Main building                  | 2          |   | Metabolic day unit                             | Rear of main building          | 1 |
| В  | Bluebell ward                                               | Acute admissions unit (AAU)    | 1          | N | Mortuary                                       | Chapel of rest                 |   |
|    | Blood clinic (including anti-coagulation)                   | H block                        | G          |   | Neonatal unit (SCBU)                           | Women's and children's         | 1 |
| c  | Cardiac care unit (CCU)                                     | Acute admissions unit (AAU)    | 3          | 0 | Ophthalmology (eye clinic)                     | Ophthalmology                  | 0 |
|    | Cardiac catheterisation laboratories (cath lab)             | Acute admissions unit (AAU)    |            |   | Orthodontics (oral surgery)                    | Orthodontics (portacabin)      | 6 |
|    | Car parking enquiries                                       | Multi-storey car park          | 0          |   | Outpatients                                    | Outpatients (main building)    | 2 |
|    | Cassio ward                                                 | Main building                  | 3          |   | Oxhey ward                                     | Main building                  | 3 |
|    | Castle ward                                                 | Shrodells                      | 1          | Р | Parent education and seminar rooms             | Women's and children's         | 0 |
|    | Clinical decisions unit (CDU)                               | Rear of main building          | 1          |   | Patient advice and liaison service (PALS)      | Main building                  | 2 |
|    | Chapel of rest                                              | Chapel of rest                 |            |   | Patient affairs                                | Main building (reception)      | 2 |
|    | Childrens's emergency department (CED)                      | Rear of main building          | 1          |   | Patient discharge lounge                       | Main building                  | 2 |
|    | Children's outpatients                                      | Women's and children's         | 1          |   | Patient transport enquiries                    | Main building (patient lounge) | 2 |
|    | Cleves ward                                                 | Main building                  | 5          |   | Pharmacy                                       | Acute admissions unit (AAU)    | 2 |
|    | Clinical photography                                        | Orthodontics (portacabin)      | G          | R | Radiology                                      | Main building                  | 2 |
|    | Community midwife drop-in clinic (Saturday and Sunday only) | Women's and children's         |            |   | Red suite                                      | Acute admissions unit (AAU)    | 0 |
|    | Croxley ward                                                | Main building                  | 4          |   | Renal unit                                     | H block                        | 0 |
| D  | Day surgery                                                 | Main building                  | 6          |   | Response volunteer hub                         | Main building                  | 2 |
|    | Delivery suite                                              | Women's and children's         | 3          |   | Respiratory                                    | Main building                  | 3 |
|    | Dermatology                                                 | H block                        | G          |   | Rheumatology                                   | Outpatients (main building)    | 2 |
|    | Diabetes (Michael Clements centre)                          | Sycamore house                 | G          |   | Ridge ward                                     | Main building                  | 5 |
| Е  | Early pregnancy unit                                        | Women's and children's         | G          | s | Safari day unit                                | Women's and children's         | 1 |
|    | Electrocardiogram (ECG)                                     | West Herts cardiac centre      | 3          |   | Sarratt ward                                   | Main building                  | 4 |
|    | Elizabeth ward                                              | Women's and children's         | 1          |   | Shrodells unit                                 | Shrodells                      | 0 |
|    | Emergency assessment unit (EAU)                             | Shrodells                      | G          |   | Starfish ward                                  | Women's and children's         | I |
|    | Emergency Department (A&E)                                  | Rear of main building          | 1          |   | Stroke unit                                    | Main building                  | 3 |
|    | Endoscopy unit                                              | Main building                  | 3          |   | Surgical admissions lounge                     | Main building                  | 6 |
| F  | Finance department                                          | Maple house                    |            | Т | Tudor ward                                     | Shrodells                      | 1 |
|    | Flaunden ward                                               | Main building                  | 5          |   | The Dining Room restaurant                     | Restaurant building            | 0 |
| G  | Gade ward (via Heronsgate ward)                             | Main building                  | 4          |   | Triage and ambulant majors (TAM)               | Rear of main building          |   |
|    | Granger suite                                               | Acute admissions unit (AAU)    | G          | U | Urgent treatment centre (UTC)                  | Rear of main building          | 1 |
| н  | Helen Donald unit                                           | Helen Donald unit (portacabin) | G          | v | Vascular lab                                   | Main building                  | 3 |
|    | Heronsgate ward                                             | Main building                  | 4          |   | Victoria ward                                  | Women's and children's         | 2 |
|    | HR team, recruitment, workforce                             | Maple house                    |            | w | Walking aids drop off point                    | H block                        | 0 |
| IJ | Information (main reception)                                | Main building                  | 2          |   | Walking aids drop off point                    | Main building (reception)      | 2 |
|    | Inpatient therapy unit                                      | H block (by renal unit)        | G          |   | West Herts cardiac centre                      | West Herts cardiac centre      | 3 |
|    | Intensive care unit (ICU)                                   | Main building                  | 6          |   | Willow house                                   | Willow house                   |   |
| K  | Katherine ward (postnatal)                                  | Women's and children's         | 2          |   | Winyard ward                                   | Acute admissions unit (AAU)    |   |
| L  | Langley ward                                                | Main building                  | 5          | х | X-ray (MRI, CT, nuclear medicine, fluoroscopy) | Main building                  | 2 |
|    |                                                             |                                |            |   |                                                |                                | _ |

Letchmore ward

Main building